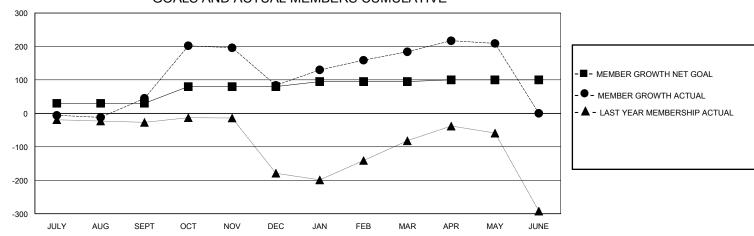

# GMT: LOCATION REP OF SRI LANKA

| $\neg$ | N /   | _ | Λ. |
|--------|-------|---|----|
| _      | IN /I |   | Δ  |

|                       | Club          | S         |               |                       | Mem                       | nbers                   |                                                    |
|-----------------------|---------------|-----------|---------------|-----------------------|---------------------------|-------------------------|----------------------------------------------------|
| RESULTS FOR 2019-2020 |               |           |               | RESULTS FOR 2019-2020 |                           |                         |                                                    |
| QUARTER               | NEW CLUB GOAL | NEW CLUBS | DROPPED CLUBS | QUARTER M             | IEMBER GROWTH NET<br>GOAL | MEMBER GROWTH<br>ACTUAL | DROPPED<br>MEMBERS ACTUAL<br>(including transfers) |
| JULY/AUG/SEPT         | 1             | 1         | 2             | JULY/AUG/SEPT         | т 30                      | 118                     | 57                                                 |
| OCT/NOV/DEC           | 2             | 2         | 6             | OCT/NOV/DEC           | 50                        | 274                     | 227                                                |
| JAN/FEB/MAR           | 0             | 1         | 0             | JAN/FEB/MAR           | 15                        | 117                     | 13                                                 |
| APR/MAY/JUNE          | 0             | 1         | 0             | APR/MAY/JUNE          | 5                         | 55                      | 27                                                 |

## GOALS AND ACTUAL MEMBERS CUMULATIVE

| DROPPED CLUBS: 8             |     | 76 CLUBS OF 101 ADDED 1 OR MORE<br>NEW MEMBERS | GENDER DISTRIBUTION  MALE 2,127 (79.69%) |              |     |
|------------------------------|-----|------------------------------------------------|------------------------------------------|--------------|-----|
| DROPPED MEMBERS              |     |                                                | FEMALE                                   | 542 (20.31%) |     |
| DECEASED                     | 5   | CLICK HERE FOR CUMULATIVE                      | TOTAL FAMILY UNIT MEMBERS                |              | 740 |
| CLUB CANCELLED 114 OTHER 203 |     | MEMBERSHIP DATA                                | FAMILY MEMBERS PAYING HALF DUES          |              | 412 |
| ΤΟΤΔΙ                        | 322 |                                                |                                          |              |     |