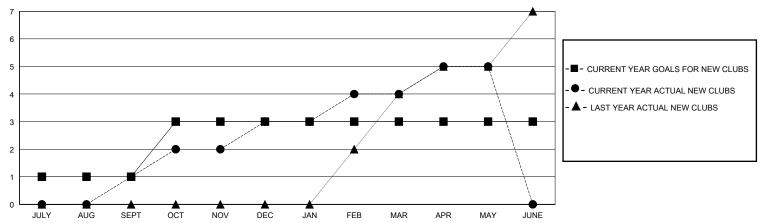

# GMT: LOCATION REP OF SRI LANKA

| $\neg$ | N /   | _ | Λ. |
|--------|-------|---|----|
| _      | IN /I |   | Δ  |

|                       | Club          | S         |               |                       | Mem                       | nbers                   |                                                    |
|-----------------------|---------------|-----------|---------------|-----------------------|---------------------------|-------------------------|----------------------------------------------------|
| RESULTS FOR 2019-2020 |               |           |               | RESULTS FOR 2019-2020 |                           |                         |                                                    |
| QUARTER               | NEW CLUB GOAL | NEW CLUBS | DROPPED CLUBS | QUARTER M             | IEMBER GROWTH NET<br>GOAL | MEMBER GROWTH<br>ACTUAL | DROPPED<br>MEMBERS ACTUAL<br>(including transfers) |
| JULY/AUG/SEPT         | 1             | 1         | 2             | JULY/AUG/SEPT         | т 30                      | 118                     | 57                                                 |
| OCT/NOV/DEC           | 2             | 2         | 6             | OCT/NOV/DEC           | 50                        | 274                     | 227                                                |
| JAN/FEB/MAR           | 0             | 1         | 0             | JAN/FEB/MAR           | 15                        | 117                     | 13                                                 |
| APR/MAY/JUNE          | 0             | 1         | 0             | APR/MAY/JUNE          | 5                         | 55                      | 27                                                 |

#### GOALS AND ACTUAL NEW CLUBS CUMULATIVE